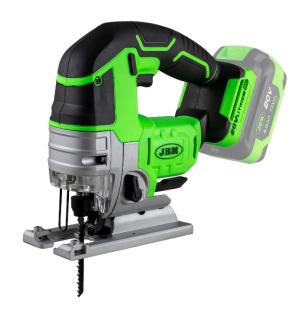

# **BRUSHLESS JIG SAW**

#### **Function**

Designed to carry out cutting tasks in different materials such as wood, steel, plastic and metal.

## **Advantages**

- ✓ Brushless.
- √ 4-position pendulum action: 3 orbital cutting actions and 1 straight cutting action.
- ✓ Bevel angle from 0° to 45° to the left and right to make angular cuts.
- ✓ Toolless collet sleeve.
- ✓ Variable speed switch.
- ✓ Trigger switch lock-off button.
- ✓ Soft ergonomic handle.✓ Aluminum alloy base.
- ✓ Built-in LED work light.
- ✓ Wood cutting blade included.